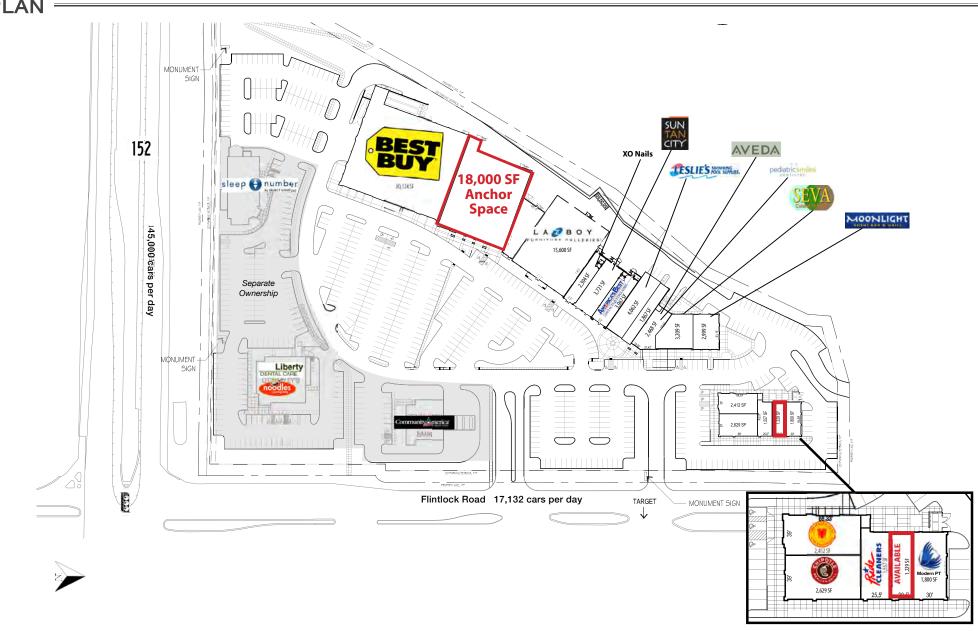

152 Highway & Flintlock Rd (NWC), Kansas City (Liberty), MO

**PLAN** 

Junior Box & Retail Space Available | New to Market! 152 Highway & Flintlock Rd (NWC), Kansas City (Liberty), MO