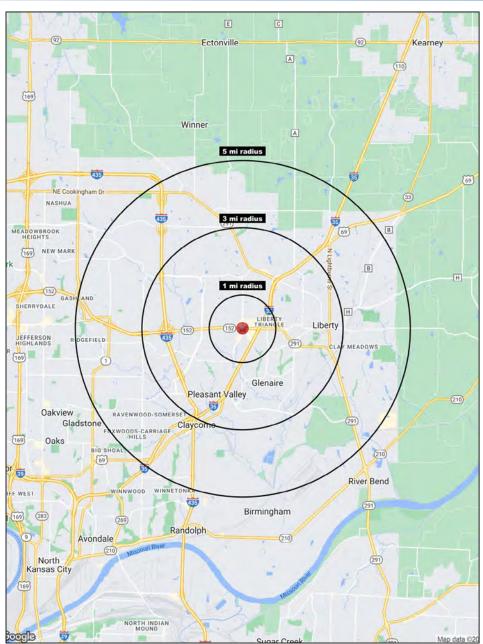

#### **DEMOGRAPHICS**

|                       | 1 mile    | 3 miles   | 5 miles   |
|-----------------------|-----------|-----------|-----------|
| Estimated Population  | 5,521     | 51,928    | 103,007   |
| Avg. Household Income | \$115.981 | \$129,368 | \$123.213 |

| 152 Highway & Flintlock Road (NWC)  Kansas City, Missouri | 1 mi<br>radius | 3 mi<br>radius | 5 mi<br>radius |
|-----------------------------------------------------------|----------------|----------------|----------------|
| Population                                                |                |                |                |
| 2023 Estimated Population                                 | 5,521          | 51,928         | 103,007        |
| 2028 Projected Population                                 | 5,695          | 53,567         | 108,251        |
| 2020 Census Population                                    | 5,420          | 51,066         | 101,099        |
| 2010 Census Population                                    | 3,168          | 42,411         | 85,123         |
| Projected Annual Growth 2023 to 2028                      | 0.6%           | 0.6%           | 1.0%           |
| Historical Annual Growth 2010 to 2023                     | 5.7%           | 1.7%           | 1.6%           |
| 2023 Median Age                                           | 33.4           | 36.3           | 36.6           |
| Households                                                |                |                |                |
| 2023 Estimated Households                                 | 2,270          | 19,747         | 39,206         |
| 2028 Projected Households                                 | 2,383          | 20,783         | 41,950         |
| 2020 Census Households                                    | 2,202          | 19,155         | 37,978         |
| 2010 Census Households                                    | 1,249          | 15,540         | 31,684         |
| Projected Annual Growth 2023 to 2028                      | 1.0%           | 1.0%           | 1.4%           |
| Historical Annual Growth 2010 to 2023                     | 6.3%           | 2.1%           | 1.8%           |
| Race and Ethnicity                                        |                |                |                |
| 2023 Estimated White                                      | 80.4%          | 83.0%          | 81.8%          |
| 2023 Estimated Black or African American                  | 8.4%           | 6.2%           | 7.0%           |
| 2023 Estimated Asian or Pacific Islander                  | 4.3%           | 3.7%           | 3.3%           |
| 2023 Estimated American Indian or Native Alaskan          | 0.2%           | 0.3%           | 0.3%           |
| 2023 Estimated Other Races                                | 6.7%           | 6.8%           | 7.5%           |
| 2023 Estimated Hispanic                                   | 6.2%           | 6.1%           | 7.1%           |
| Income                                                    |                |                |                |
| 2023 Estimated Average Household Income                   | \$115,981      | \$129,368      | \$123,213      |
| 2023 Estimated Median Household Income                    | \$110,767      | \$108,101      | \$103,066      |
| 2023 Estimated Per Capita Income                          | \$47,735       | \$49,380       | \$47,013       |
| Education (Age 25+)                                       |                |                |                |
| 2023 Estimated Elementary (Grade Level 0 to 8)            | 1.3%           | 2.1%           | 1.7%           |
| 2023 Estimated Some High School (Grade Level 9 to 11)     | 1.5%           | 2.4%           | 3.1%           |
| 2023 Estimated High School Graduate                       | 23.7%          | 23.0%          | 23.9%          |
| 2023 Estimated Some College                               | 16.8%          | 21.5%          | 22.4%          |
| 2023 Estimated Associates Degree Only                     | 9.2%           | 9.1%           | 9.5%           |
| 2023 Estimated Bachelors Degree Only                      | 33.0%          | 27.1%          | 25.7%          |
| 2023 Estimated Graduate Degree                            | 14.5%          | 14.8%          | 13.8%          |
| Business                                                  |                |                |                |
| 2023 Estimated Total Businesses                           | 438            | 1,750          | 2,612          |
| 2023 Estimated Total Employees                            | 4,744          | 16,758         | 23,556         |
| 2023 Estimated Employee Population per Business           | 10.8           | 9.6            | 9.0            |
| 2023 Estimated Residential Population per Business        | 12.6           | 29.7           | 39.4           |