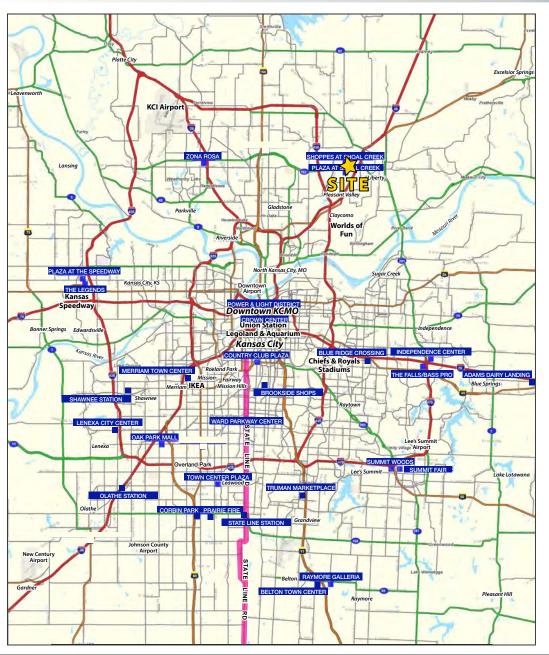

- Major community center in the heart of growing Liberty,
   MO (North Kansas City) market
- Great visibility and highway signage
- Ample parking for all retail and service uses
- Arguably the #1 regional market in the metropolitan area
- Join over one million sq ft of traffic generators at this intersection including JC Penney, Kohl's, Home Depot, Walmart Supercenter, Super Target, TJ Maxx, Michaels, Sprouts, Best Buy, and many others
- The City of Liberty is recognized by CNN/Money Magazine as the 7th Best Place to Live in America