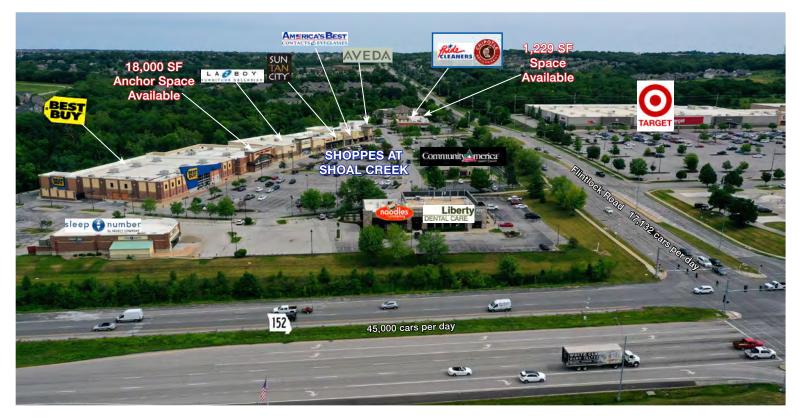

enney, Kohl's, Home Depot, Walmart Supercenter, Super Target, TJ Maxx, Michaels, Sprouts, Best Buy, and many others
- The City of Liberty is recognized by CNN/Money Magazine as the 7th Best Place to Live in America



For More Information Contact: Exclusive Agents
DAKOTA GRIZZLE | 816.412.7395 | dgrizzle@blockandco.com
DAVID BLOCK | 816.412.7400 | dblock@blockandco.com





Junior Box & Retail Space Available | New to Market!

152 Highway & Flintlock Rd (NWC), Kansas City (Liberty), MO

**PLAN** 







Junior Box & Retail Space Available | New to Market! 152 Highway & Flintlock Rd (NWC), Kansas City (Liberty), MO

#### 1,229 SF SPACE PHOTOS













Junior Box & Retail Space Available | New to Market! 152 Highway & Flintlock Rd (NWC), Kansas City (Liberty), MO

#### **DRONE PHOTOS**









## Junior Box & Retail Space Available | New to Market!

152 Highway & Flintlock Rd (NWC), Kansas City (Liberty), MO









Junior Box & Retail Space Available | New to Market! 152 Highway & Flintlock Rd (NWC), Kansas City (Liberty), MO

| 152 Highway & Flintlock Road (NWC)  Kansas City, Missouri | 1 mi<br>radius | 3 mi<br>radius | 5 mi<br>radius |
|-----------------------------------------------------------|----------------|----------------|----------------|
| Population                                                |                |                |                |
| 2023 Estimated Population                                 | 5,521          | 51,928         | 103,007        |
| 2028 Projected Population                                 | 5,695          | 53,567         | 108,