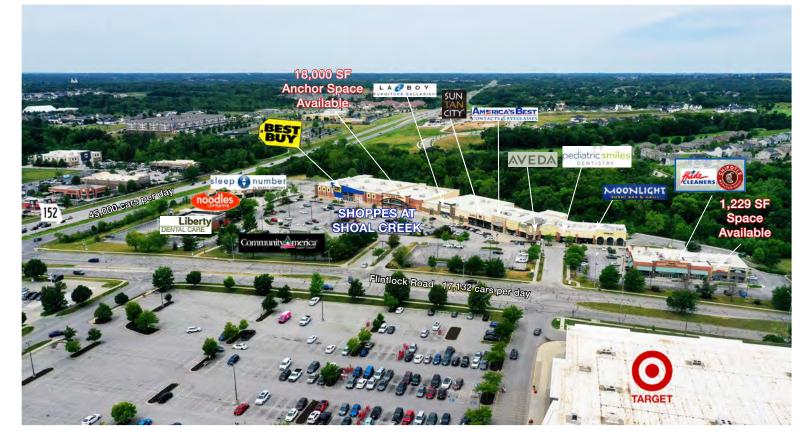

ney, Kohl's, Home Depot, Walmart Supercenter, Super Target, TJ Maxx, Michaels, Sprouts, Best Buy, and many others
- The City of Liberty is recognized by CNN/Money Magazine as the 7th Best Place to Live in America



For More Information Contact: Exclusive Agents
DAKOTA GRIZZLE | 816.412.7395 | dgrizzle@blockandco.com
DAVID BLOCK | 816.412.7400 | dblock@blockandco.com





Junior Box & Retail Space Available | New to Market!

152 Highway & Flintlock Rd (NWC), Kansas City (Liberty), MO

**PLAN** 







Junior Box & Retail Space Available | New to Market! 152 Highway & Flintlock Rd (NWC), Kansas City (Liberty), MO

#### 1,229 SF SPACE PHOTOS













Junior Box & Retail Space Available | New to Market! 152 Highway & Flintlock Rd (NWC), Kansas City (Liberty), MO

#### **DRONE PHOTOS**









## Junior Box & Retail Space Available | New to Market!

152 Highway & Flintlock Rd (NWC), Kansas City (Liberty), MO









Junior Box & Retail Space Available | New to Market! 152 Highway & Flintlock Rd (NWC), Kansas City (Liberty), MO

| 152 Highway & Flintlock Road (NWC)  Kansas City, Missouri | 1 mi<br>radius | 3 mi<br>radius | 5 mi<br>radius |
|-----------------------------------------------------------|----------------|----------------|----------------|
| Population                                                |                |                |                |
| 2023 Estimated Population                                 | 5,521          | 51,928         | 103,007        |
| 2028 Projected Population                                 | 5,695          | 53,567         | 108,25