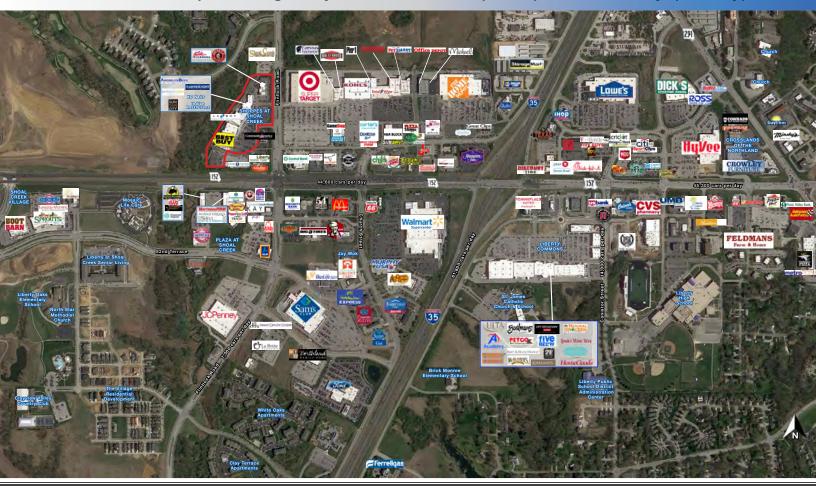

- Major community center in the heart of growing Liberty,
   MO (North Kansas City) market
- Great visibility and highway signage
- Ample parking for all retail and service uses
- Arguably the #1 regional market in the metropolitan area
- Join over one million sq ft of traffic generators at this intersection including JC Penney, Kohl's, Home Depot, Walmart Supercenter, Super Target, TJ Maxx, Michaels, Sprouts, Best Buy, and many others
- The City of Liberty is recognized by CNN/Money Magazine as the 7th Best Place to Live in America

#### **DRONE PHOTOS**